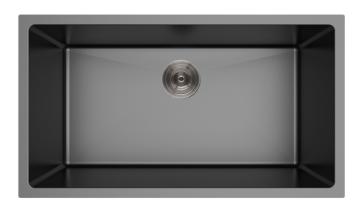

# **PL-GMB115 R15**

*Gunmetal Series* Stainless Steel Sink

## Features

- Large Single Bowl
- Deep 10" Depth
- 15° Radius Corners for Easy Cleaning
- Rear Drain Placement and Sleek Lines for Optimum Draining
- Fitted Sound Deadening Pads