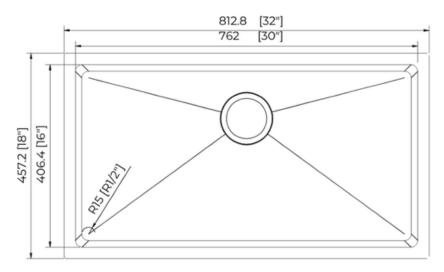

### **Technical Information**

All product dimensions are nominal Exterior Measurements: 32" x 18" x 10"

Interior Measurements: 30" x 16" x 10"

Bowl Configuration: Single