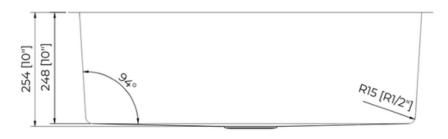

### **Technical Information**

All product dimensions are nominal Exterior Measurements: 32" x 18" x 10"

Interior Measurements: 30" x 16" x 10"

Bowl Configuration: Single